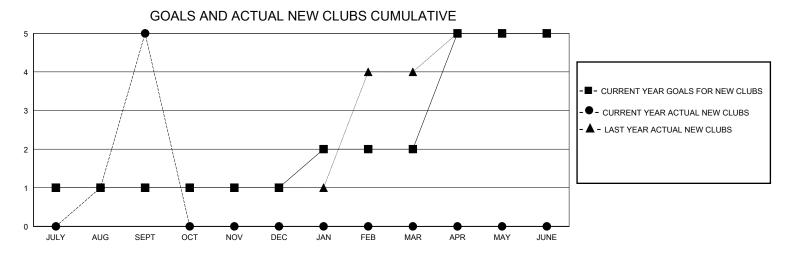

## District 3232F1

Results as of: 9/30/2024

| GMT:                  |               |           | GMT CA        |                       |                       |                         |                                                    |  |
|-----------------------|---------------|-----------|---------------|-----------------------|-----------------------|-------------------------|----------------------------------------------------|--|
| Clubs                 |               |           |               | Members               |                       |                         |                                                    |  |
| RESULTS FOR 2024-2025 |               |           |               | RESULTS FOR 2024-2025 |                       |                         |                                                    |  |
| QUARTER               | NEW CLUB GOAL | NEW CLUBS | DROPPED CLUBS | QUARTER MEMB          | ER GROWTH NET<br>GOAL | MEMBER GROWTH<br>ACTUAL | DROPPED<br>MEMBERS ACTUAL<br>(including transfers) |  |
| JULY/AUG/SEPT         | 1             | 5         | 0             | JULY/AUG/SEPT         | 30                    | 771                     | 41                                                 |  |
| OCT/NOV/DEC           | 0             | 0         | 0             | OCT/NOV/DEC           | 30                    | 0                       | 0                                                  |  |
| JAN/FEB/MAR           | 1             | 0         | 0             | JAN/FEB/MAR           | 60                    | 0                       | 0                                                  |  |