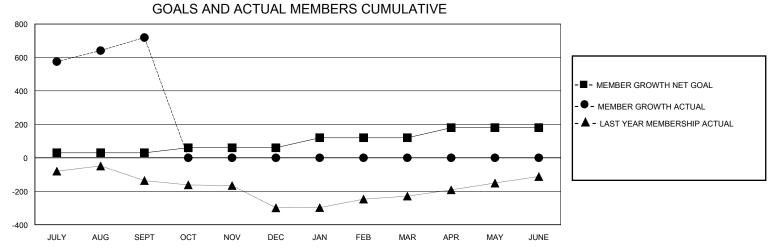

## District 3232F1

Results as of: 9/30/2024

| GMT:                  |               |           | GMT CA        |                       |                       |                         |                                                    |  |
|-----------------------|---------------|-----------|---------------|-----------------------|-----------------------|-------------------------|----------------------------------------------------|--|
| Clubs                 |               |           |               | Members               |                       |                         |                                                    |  |
| RESULTS FOR 2024-2025 |               |           |               | RESULTS FOR 2024-2025 |                       |                         |                                                    |  |
| QUARTER               | NEW CLUB GOAL | NEW CLUBS | DROPPED CLUBS | QUARTER MEMB          | ER GROWTH NET<br>GOAL | MEMBER GROWTH<br>ACTUAL | DROPPED<br>MEMBERS ACTUAL<br>(including transfers) |  |
| JULY/AUG/SEPT         | 1             | 5         | 0             | JULY/AUG/SEPT         | 30                    | 771                     | 41                                                 |  |
| OCT/NOV/DEC           | 0             | 0         | 0             | OCT/NOV/DEC           | 30                    | 0                       | 0                                                  |  |
| JAN/FEB/MAR           | 1             | 0         | 0             | JAN/FEB/MAR           | 60                    | 0                       | 0                                                  |  |